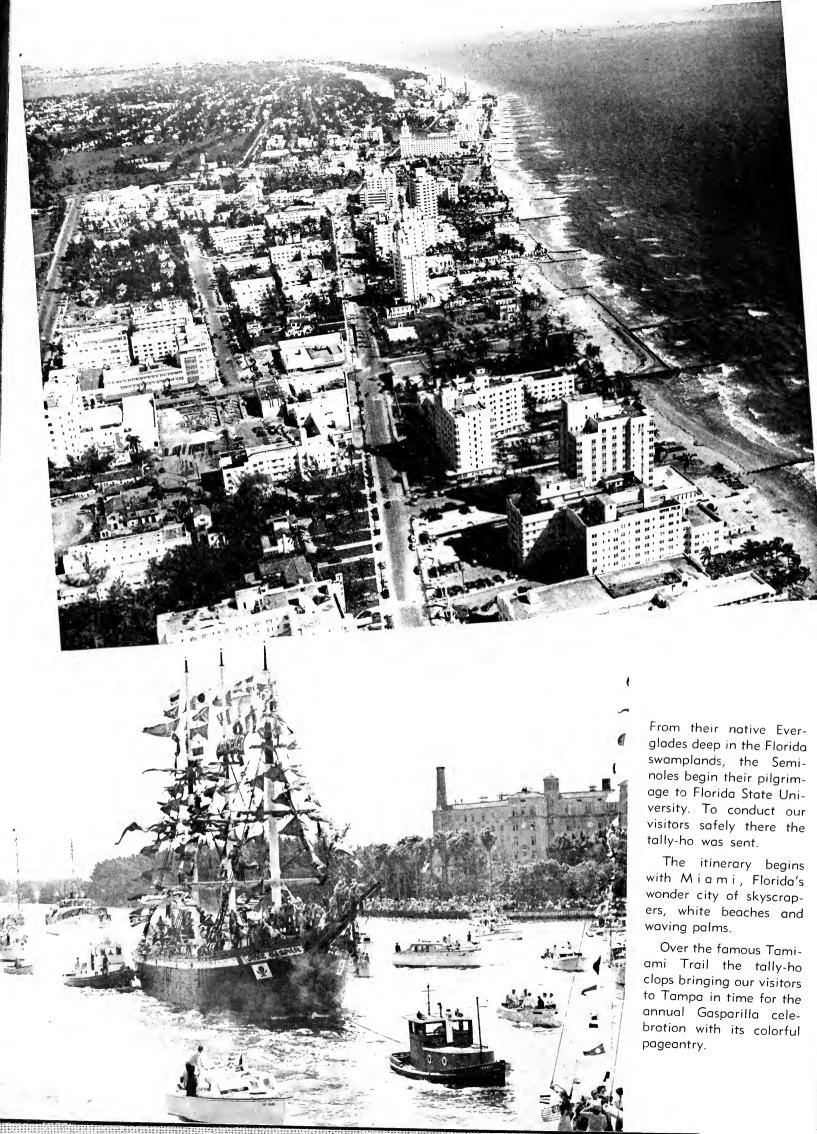

And of course, we can't miss the treat of a trip to Marine Studios; so our tally-ho is next directed here.

Another of Florida's large cities is Jacksonville—a thriving industrial center with adjacent playground.